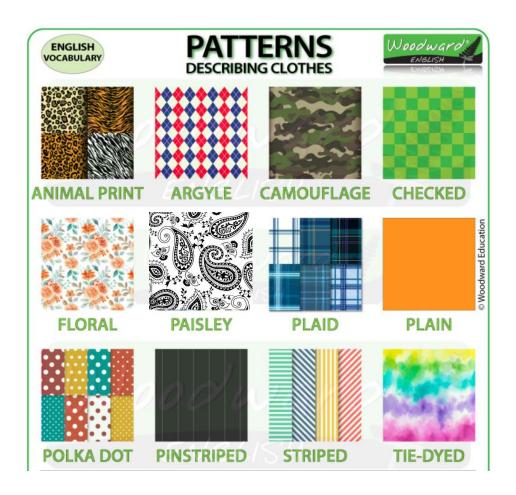

## **CLOTHES: FABRICS AND PATTERNS**

- What is John wearing?
- He is wearing a black and white **checked** shirt and plain **black cotton** trousers.
- What is Sophie wearing?
- She is wearing a **floral** skirt and a **tie-dyed pink** t-shirt.